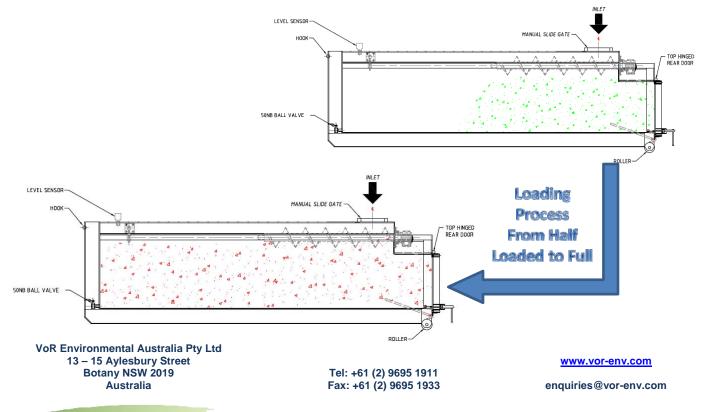

## **VoR Maxifill Spiral Container** Self-Levelling Storage Solution

The Maxifill Spiral Container has been designed & developed to maximise the utilisation of the container with the help of the spiral, for the purpose of storing waste materials and products (especially screenings & grit) during production process / storing time before transportation and provides enclosed transportation to landfill sites.

Unlike the traditional shaftless concept where segmented troughs with openings are used,

the Maxifill Spiral Container uses shafted spiral that span the full length of the container, it

provides self-levelling without interference from trough casing, liner & opening. It also does

away with liner wear and maintenance in such unpleasant environment, providing better

OH&S solution.

Benefits:

- · Complete Loading of the Container, No Dead Spot
- Reduction of Transportation Cost
- Odour-Free System
- Automation of Loading
- Maintenance-free
- Weather Proof